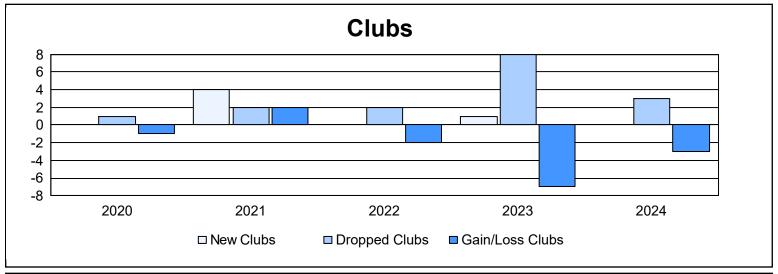

District 14 A As of June 2024 Cumulative

| Year      | New<br>Clubs | Dropped<br>Clubs | Gain/<br>Loss<br>Clubs | New<br>Members | Charter<br>Members | Reinstate<br>Members | Transfer<br>Members | Total<br>Member<br>Added | Total<br>Members<br>Dropped | Gain/<br>Loss<br>Members |
|-----------|--------------|------------------|------------------------|----------------|--------------------|----------------------|---------------------|--------------------------|-----------------------------|--------------------------|
| 2019-2020 | 0            | 1                | -1                     | 123            | 3                  | 0                    | 4                   | 130                      | 178                         | -48                      |
| 2020-2021 | 4            | 2                | 2                      | 43             | 141                | 9                    | 8                   | 201                      | 220                         | -19                      |
| 2021-2022 | 0            | 2                | -2                     | 123            | 4                  | 4                    | 8                   | 139                      | 197                         | -58                      |
| 2022-2023 | 1            | 8                | -7                     | 92             | 37                 | 6                    | 11                  | 146                      | 275                         | -129                     |
| 2023-2024 | 0            | 3                | -3                     | 125            | 1                  | 5                    | 4                   | 135                      | 139                         | -4                       |
| Average   | 1            | 3                | -2                     | 101            | 37                 | 5                    | 7                   | 150                      | 202                         | -52                      |